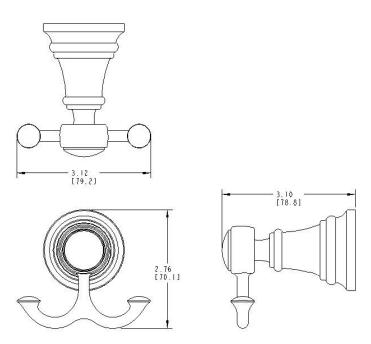

# Weymouth™ Technical Specification Robe Hook YB8403

## **Stock Numbers:**

- □ YB8403BN Robe Hook Brushed Nickel Finish
- □ YB8403CH Robe Hook Chrome Finish
- □ YB8403ORB Robe Hook Oil Rubbed Bronze Finish

# **Dimensions:**



#### **Materials:**

Robe Hook is constructed of zinc.

## **Installation Instructions:**

- 1. Remove the mounting bracket from the body by loosening the setscrew.
- 2. Position the assembled unit on the wall where desired.
- 3. Lightly mark the outline of each base.
- Center a mounting bracket within each base outline with "UP" facing you.
- 5. Mark the 2 large hole locations of each mounting bracket.
- Attach each mounting bracket to the wall, using the wall anchors provided
- Mount each base on the corresponding mounting bracket. Check and
  make sure that the base set screw hole(s) are facing down. Assemble a
  set screw to each base. Use the allen wrench included in hardware kit
  to tighten each set screw and secure the assembly to the mounting
  bracket(s).

# Cleaning Instructio